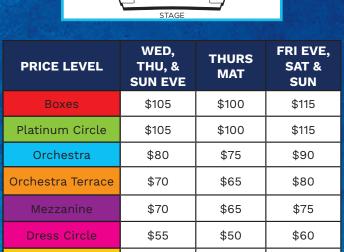

\$30

| MUSIC HALL AT FAIR PARK  |
|--------------------------|
|                          |
| BALCONY                  |
| REAR ORCHESTRA ORCHESTRA |
|                          |

| PRICE LEVEL | ALL PERFORMANCES |
|-------------|------------------|
| 1           | \$115            |
| 2           | \$105            |
| 3           | \$95             |
| 4           | \$85             |
| 5           | \$70             |
| 6           | \$50             |
| 7           | \$30             |