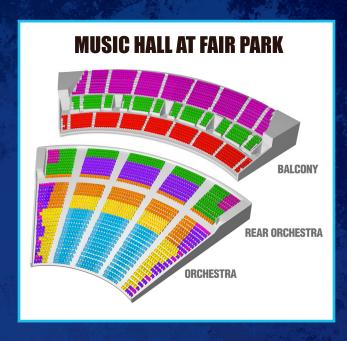

\$30

| MUSIC HALL AT FAIR PARK  |
|--------------------------|
|                          |
| BALCONY                  |
| REAR ORCHESTRA ORCHESTRA |
|                          |

| PRICE LEVEL | ALL PERFORMANCES |
|-------------|------------------|
| 1           | \$115            |
| 2           | \$105            |
| 3           | \$95             |
| 4           | \$85             |
| 5           | \$70             |
| 6           | \$50             |
| 7           | \$30             |