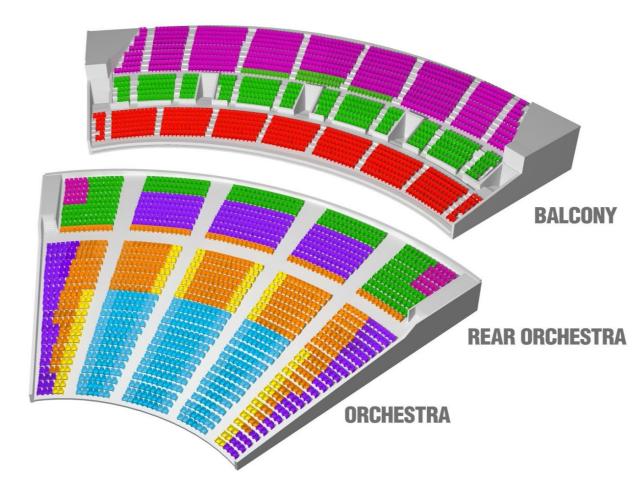

00                                |
| 5   | CENTER REAR ORCH SIDE FRONT ORCH | 456.00                          | 487.00                                |
| 4   | FIRST BALC                       | 585.00                          | 640.00                                |
| 3   | FRONT ORCH FRONT ROW REAR ORCH   | 653.00                          | 707.00                                |
| 2   | FRONT ORCH AISLES                | 806.00                          | 866.00                                |
| 1 * | PRODUCERS' CIRCLE                | 1,059.00                        | 1,116.00                              |

<sup>\*</sup> Producers' Circle price includes required \$250.00 tax-deductible donation. Package prices include all handling and facility fees.

## **MUSIC HALL AT FAIR PARK**



## **Pricing For Add-On options\***

ELF

| *For season package subscibers only; price<br>below includes \$10 per ticket fee for phone and<br>online. |                                                     | SAT/ 10:00<br>TUE, WED/ 7:30 | SUN/ 1:30<br>SAT/ 3:00<br>THU, FRI, SAT/<br>7:30 |
|-----------------------------------------------------------------------------------------------------------|-----------------------------------------------------|------------------------------|--------------------------------------------------|
| 7                                                                                                         | REAR ORCH BACK CORNERS THIRD BALC                   | 33.00                        | 33.00                                            |
| 6