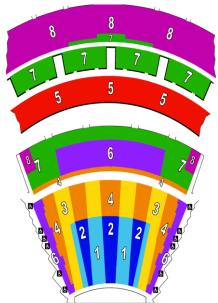

\_\_\_\_\_Exp. Date\_\_\_\_\_

Billing Zip \_\_\_\_\_Signature \_\_\_\_

|                                    | Broadway' AN AMERICAN IN PARI THE BODY | S, KINKY BOOTS, and                  | Family Fur<br>STOMP, THE ILLUS<br>CIRCUS 1 | IONISTS, and                         | A Musical Season:  AN AMERICAN IN PARIS, LET IT BE and THE BODYGUARD |                                      |  |
|------------------------------------|----------------------------------------|--------------------------------------|--------------------------------------------|--------------------------------------|----------------------------------------------------------------------|--------------------------------------|--|
|                                    | THU/ 1:30pm<br>TUE,WED,FRI,SUN/7:30pm  | SAT, SUN/ 1:30pm THU,<br>SAT/ 7:30pm | THU/ 1:30pm<br>TUE,WED,FRI,SUN/7:30pm      | SAT, SUN/ 1:30pm<br>THU, SAT/ 7:30pm | THU/ 1:30pm<br>TUE,WED,FRI,SUN/ 7:30pm                               | SAT, SUN/ 1:30pm<br>THU, SAT/ 7:30pm |  |
| 8 3RD BALC/REAR ORCH               | 64                                     | 82                                   | 46                                         | 60                                   | 64                                                                   | 82                                   |  |
| 7 2ND & 3RD BALC/<br>REAR ORCH     | 91                                     | 120                                  | 63                                         | 80                                   | 91                                                                   | 120                                  |  |
| 6 CENTER REAR ORCH SIDE FRONT ORCH | 145                                    | 177                                  | 117                                        | 135                                  | 145                                                                  | 177                                  |  |
| 5 FIRST BALC                       | 199                                    | 234                                  | 171                                        | 190                                  | 199                                                                  | 234                                  |  |
| 4 FRONT ORCH / FRONT ROW REAR ORCH | 226                                    | 261                                  | 198                                        | 217                                  | 226                                                                  | 261                                  |  |
| FRONT ORCH AISLE SEATS             | 239                                    | 276                                  | 213                                        | 230                                  | 239                                                                  | 276                                  |  |
| 2 PRODUCERS' CIRCLE                | 261                                    | 305                                  | 225                                        | 249                                  | 261                                                                  | 305                                  |  |
| PRODUCERS' CIRCLE AISLE SEATS      | 276                                    | 317                                  | 240                                        | 261                                  | 276                                                                  | 317                                  |  |